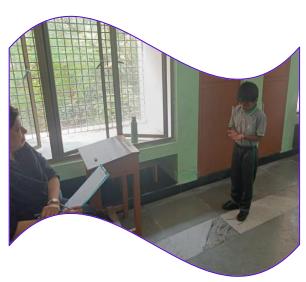

## Ad Mad -Show Tiny Talents Ad Fest - IV STD(Solo event)

"Fourth-graders from all houses enthusiastically participated in the 'Ad Mad - Show Tiny Talents Ad Fest' competition, themed 'Healthy Food Habits.' Each house competed vigorously, showcasing their understanding of healthy eating through creative performances like songs, jingles, and enactments. These performances brought to life the message of choosing wholesome foods and embracing a balanced lifestyle. The competition was a resounding success, with students displaying impressive creativity."