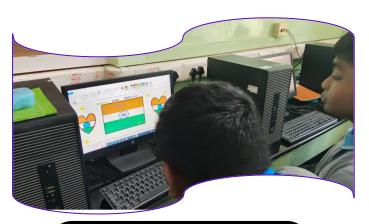

## The Digital Doodlers! Designing in MS Paint- V STD (Team event)

"The air was filled with patriotic fervour as our primary block recently hosted an exciting Inter house MS Paint Competition focused on creating Digital greeting cards for Republic Day. Fifth-graders from all four houses showcased their artistic talents and creative flair in this unique competition. Using only the versatile MS Paint software, participants were tasked with designing eye-catching digital cards that celebrated the spirit of Republic Day. Students explored the capabilities of MS Paint, developing their artistic and technical abilities."