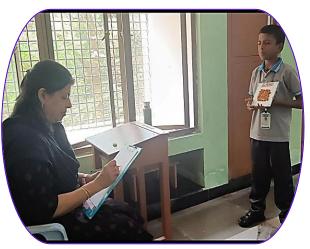

## Ad Mad -Show Tiny Talents Ad Fest - IV STD(Solo event)

"Fourth-graders from all houses enthusiastically participated in the 'Ad Mad - Show Tiny Talents Ad Fest' competition, themed 'Healthy Food Habits.' Each house competed vigorously, showcasing their understanding of healthy eating through creative performances like songs, jingles, and enactments. These performances brought to life the message of choosing wholesome foods and embracing a balanced lifestyle. The competition was a resounding success, with students displaying impressive creativity."