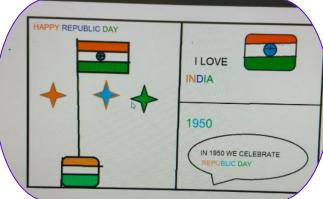

## The Digital Doodlers! Designing in MS Paint- V STD (Team event)

"The air was filled with patriotic fervour as our primary block recently hosted an exciting Inter house MS Paint Competition focused on creating Digital greeting cards for Republic Day. Fifth-graders from all four houses showcased their artistic talents and creative flair in this unique competition. Using only the versatile MS Paint software, participants were tasked with designing eye-catching digital cards that celebrated the spirit of Republic Day. Students explored the capabilities of MS Paint, developing their artistic and technical abilities."