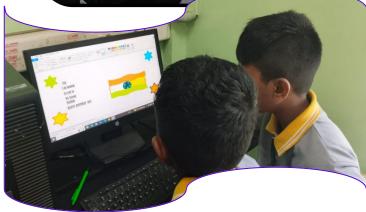

## The Digital Doodlers! Designing in MS Paint- V STD (Team event)

"The air was filled with patriotic fervour as our primary block recently hosted an exciting Inter house MS Paint Competition focused on creating Digital greeting cards for Republic Day. Fifth-graders from all four houses showcased their artistic talents and creative flair in this unique competition. Using only the versatile MS Paint software, participants were tasked with designing eye-catching digital cards that celebrated the spirit of Republic Day. Students explored the capabilities of MS Paint, developing their artistic and technical abilities."