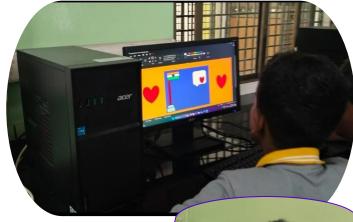

## The Digital Doodlers! Designing in MS Paint- V STD (Team event)

"The air was filled with patriotic fervour as our primary block recently hosted an exciting Inter house MS Paint Competition focused on creating Digital greeting cards for Republic Day. Fifth-graders from all four houses showcased their artistic talents and creative flair in this unique competition. Using only the versatile MS Paint software, participants were tasked with designing eye-catching digital cards that celebrated the spirit of Republic Day. Students explored the capabilities of MS Paint, developing their artistic and technical abilities."