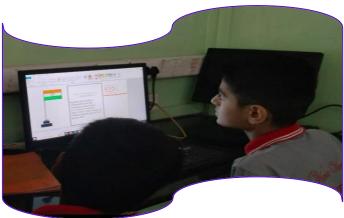

## Ad Mad -Show Tiny Talents Ad Fest - IV STD(Solo event)

"Fourth-graders from all houses enthusiastically participated in the 'Ad Mad - Show Tiny Talents Ad Fest' competition, themed 'Healthy Food Habits.' Each house competed vigorously, showcasing their understanding of healthy eating through creative performances like songs, jingles, and enactments. These performances brought to life the message of choosing wholesome foods and embracing a balanced lifestyle. The competition was a resounding success, with students displaying impressive creativity."