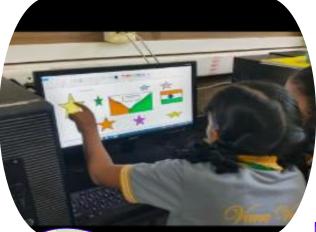

## The Digital Doodlers! Designing in MS Paint- V STD (Team event)

"The air was filled with patriotic fervour as our primary block recently hosted an exciting Inter house MS Paint Competition focused on creating Digital greeting cards for Republic Day. Fifth-graders from all four houses showcased their artistic talents and creative flair in this unique competition. Using only the versatile MS Paint software, participants were tasked with designing eye-catching digital cards that celebrated the spirit of Republic Day. Students explored the capabilities of MS Paint, developing their artistic and technical abilities."