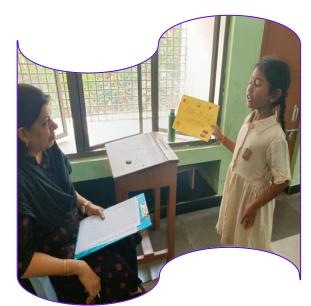

## Ad Mad -Show Tiny Talents Ad Fest - IV STD(Solo event)

"Fourth-graders from all houses enthusiastically participated in the 'Ad Mad - Show Tiny Talents Ad Fest' competition, themed 'Healthy Food Habits.' Each house competed vigorously, showcasing their understanding of healthy eating through creative performances like songs, jingles, and enactments. These performances brought to life the message of choosing wholesome foods and embracing a balanced lifestyle. The competition was a resounding success, with students displaying impressive creativity."