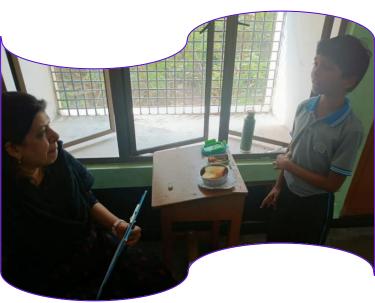

## Ad Mad -Show Tiny Talents Ad Fest - IV STD(Solo event)

"Fourth-graders from all houses enthusiastically participated in the 'Ad Mad - Show Tiny Talents Ad Fest' competition, themed 'Healthy Food Habits.' Each house competed vigorously, showcasing their understanding of healthy eating through creative performances like songs, jingles, and enactments. These performances brought to life the message of choosing wholesome foods and embracing a balanced lifestyle. The competition was a resounding success, with students displaying impressive creativity."