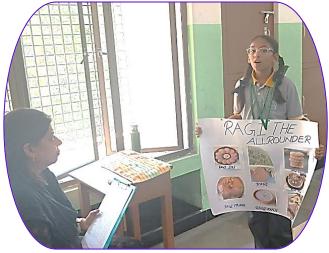

## Ad Mad -Show Tiny Talents Ad Fest - IV STD(Solo event)

"Fourth-graders from all houses enthusiastically participated in the 'Ad Mad - Show Tiny Talents Ad Fest' competition, themed 'Healthy Food Habits.' Each house competed vigorously, showcasing their understanding of healthy eating through creative performances like songs, jingles, and enactments. These performances brought to life the message of choosing wholesome foods and embracing a balanced lifestyle. The competition was a resounding success, with students displaying impressive creativity."