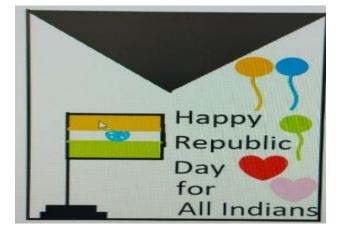

## The Digital Doodlers! Designing in MS Paint- V STD (Team event)

"The air was filled with patriotic fervour as our primary block recently hosted an exciting Inter house MS Paint Competition focused on creating Digital greeting cards for Republic Day. Fifth-graders from all four houses showcased their artistic talents and creative flair in this unique competition. Using only the versatile MS Paint software, participants were tasked with designing eye-catching digital cards that celebrated the spirit of Republic Day. Students explored the capabilities of MS Paint, developing their artistic and technical abilities."